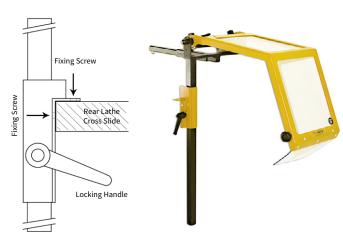

# **INSTALLATION**

The Lathe Guard fits easily to the saddle of the lathe.

You simply place the guard on the back of the saddle to find the best mounting place, mark the two mounting holes with a pen and drill and tap M8. Tighten down with the two M8 bolts.

The guard can be moved forward and up and down using the locking handles to position the guard in the best place to cover the working area

On the interlocked guards, the interlock needs to be wired into the machine by a trained professional.

Important: Make sure all bolts are nice and tight.

The visors should be replaced every 3 years and should be checked every day before use for signs of cracking or weakening.

Some coolants and cleaners are known to weaken polycarbonate so please check with your supplier before use.