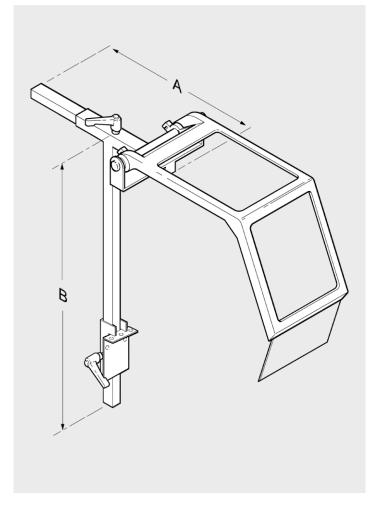

#### **DESCRIPTION**

This Cleervue Lathe Guard is made of 2mm Steel with 4mm Polycarbonate visors making it very impact resistant.

The guard easily lifts out of the way allowing for quick and easy access to the chuck.

# **INSTALLATION**

The Lathe Guard fits easily to the saddle of the lathe.

You simply place the guard on the back of the saddle to find the best mounting place, mark the two mounting holes with a pen and drill and tap M8. Tighten down with the two M8 bolts.

The guard can be moved forward and up and down using the locking handles to position the guard in the best place to cover the working area

On the interlocked guards, the interlock needs to be wired into the machine by a trained professional.