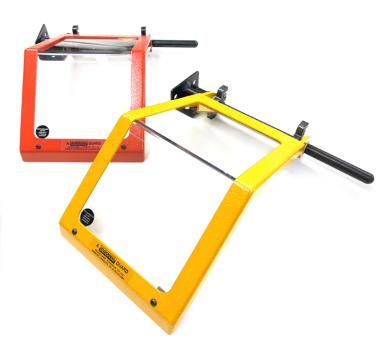

#### **DESCRIPTION**

This Cleervue Lathe Guard is made of 2mm Steel with 4mm Polycarbonate visors making it very impact resistant.

The guard easily lifts out of the way allowing for quick and easy access to the chuck.

The guard can move on the mounting rod so it can be positioned in the best place to cover the working area.

#### **INSTALLATION**

The Lathe Guard fits easily to the head of the Lathe.

You simply place the guard over the chuck to find the best mounting place, mark the two mounting holes with a pen and drill and tap M8.

Tighten down with the two M8 bolts.

Once in place you can move the guard left and right on the mounting bar to find the best place to cover the working area.

On the interlocked guards, the interlock needs to be wired into the machine by a trained professional.